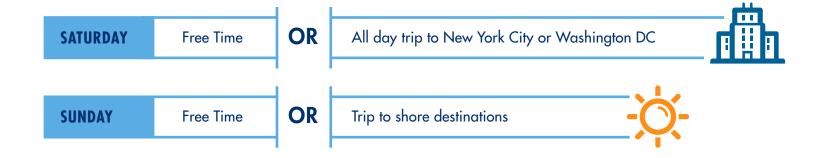

#### ESTIMATED COST PER PERSON

2-WEEK PROGRAM 5-WEEK PROGRAM

USD \$3,000

USD \$6,000

**Includes:** Tuition and course materials, university fees, room and board, health insurance, transportation, extracurricular activities and museum fees, one trip to New York City or Washington, D.C., resident advisor living in dormitory with students