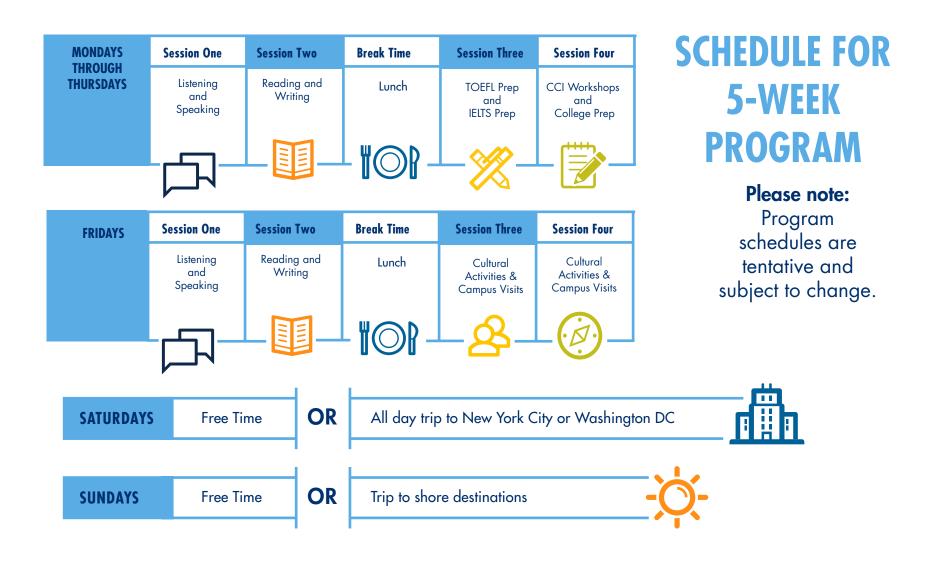

# SCHEDULE FOR 2-WEEK PROGRAM

**Please note:** Program schedules are tentative and subject to change

| 8:00-9:00am           | 9:00-10:20am                  | 10:30-11:50am                              | 12:00-1:00pm | 1:00-2:00pm        | 2:00-6:00pm                          | 6:00-7:00pm        | 7:00-8:00pm                   |
|-----------------------|-------------------------------|--------------------------------------------|--------------|--------------------|--------------------------------------|--------------------|-------------------------------|
| American<br>Breakfast | English<br>language<br>course | Academic<br>Workshops on<br>College Themes | Lunch        | Networking<br>Time | Philadelphia<br>region<br>excursions | American<br>Dinner | Evening<br>social<br>activies |
|                       |                               |                                            | _69_         | _&_                |                                      |                    |                               |